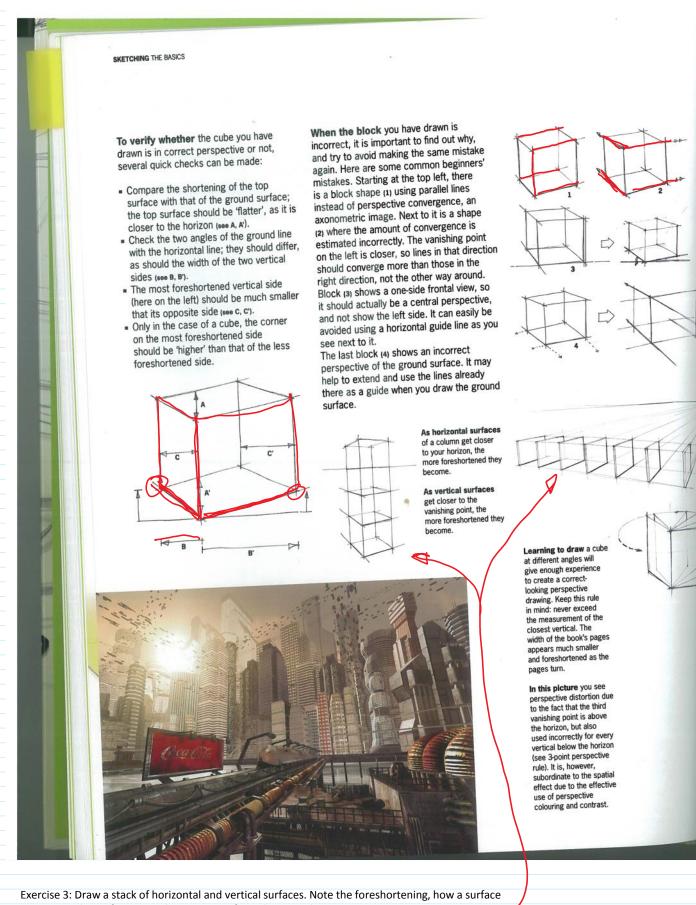

narrows as the surface normal moves away from the central perspective.

Exercise 4: Draw a rotating cube in flip book format, maybe at the corner of your sketchbook. Have

| something come out of the cube at the end for fun. |
|----------------------------------------------------|
|                                                    |
|                                                    |
|                                                    |
|                                                    |
|                                                    |
|                                                    |
|                                                    |
|                                                    |
|                                                    |
|                                                    |
|                                                    |
|                                                    |
|                                                    |
|                                                    |
|                                                    |
|                                                    |
|                                                    |
|                                                    |
|                                                    |
|                                                    |
|                                                    |
|                                                    |
|                                                    |
|                                                    |
|                                                    |
|                                                    |
|                                                    |
|                                                    |
|                                                    |
|                                                    |
|                                                    |
|                                                    |
|                                                    |
|                                                    |
|                                                    |
|                                                    |
|                                                    |
|                                                    |
|                                                    |
|                                                    |
|                                                    |
|                                                    |
|                                                    |
|                                                    |
|                                                    |
|                                                    |
|                                                    |
|                                                    |
|                                                    |
|                                                    |
|                                                    |
|                                                    |
|                                                    |
|                                                    |