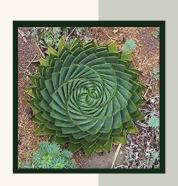

Name Kiwi Plant

Scientific Name Aeonium

Full sun to partial shade

Unter Typical water needs for a succulent

Spiral Aloe

Scientific Name Aloe polyphylla

Full sun to partial shade - not suited for indoors

Typical water needs for a succulent