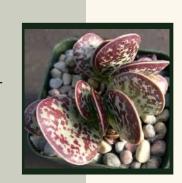

Crinkle-leaf plant

Similar Name Adromischus cristatus

Full sun to partial shade

Typical water needs for a succulent

Calico Hearts

Ciuntific Name Adromischus maculatus

Light Bright indoor light

Typical water needs for a succulent