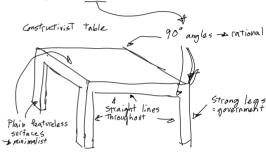

On your sketch, give a title and call out the elements that define the aesthetic:

  Consider the essentials of the aesthetic and what it represents. Google it if you don't

- know.

  5. Consider your object. Feel free to decrease the functional values in favor of the aesthetic. Bling it up!

  6. Be sure to annotate: use text to point out features

  7. Include a large title for your artifact, blus your room number and participants names

  8. Zoom and in-person: Upload final images to Slack > Aesthetics Game channel.